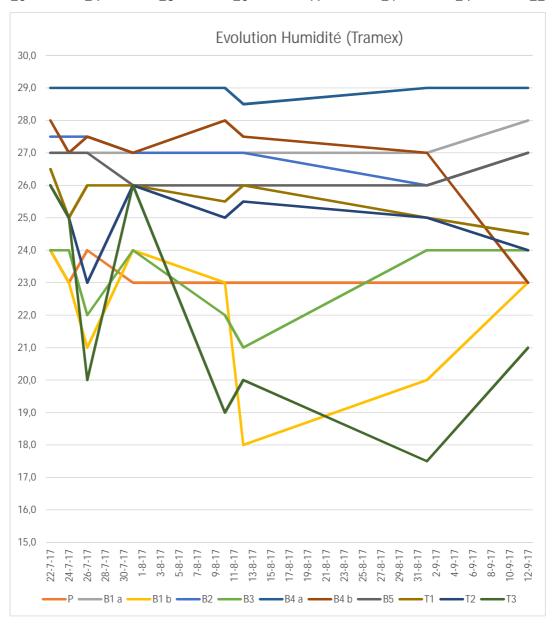

|      | 22-7-17 | 24-7-17 | 26-7-17 | 31-7-17 | 10-8-17 | 12-8-17 | 1-9-17 | 12-9-17 |
|------|---------|---------|---------|---------|---------|---------|--------|---------|
|      |         | 12H00   | 12H00   | 17h     | 10h     | 10h     | 19H    | 14H15   |
| P    | 24,0    | 23,0    | 24,0    | 23,0    | 23,0    | 23,0    | 23,0   | 23,0    |
| B1 a | 27,0    | 27,0    | 27,0    | 27,0    | 27,0    | 27,0    | 27,0   | 28,0    |
| B1 b | 24,0    | 23,0    | 21,0    | 24,0    | 23,0    | 18,0    | 20,0   | 23,0    |
| B2   | 27,5    | 27,5    | 27,5    | 27,0    | 27,0    | 27,0    | 26,0   | 27,0    |
| B3   | 24,0    | 24,0    | 22,0    | 24,0    | 22,0    | 21,0    | 24,0   | 24,0    |
| B4 a | 29,0    | 29,0    | 29,0    | 29,0    | 29,0    | 28,5    | 29,0   | 29,0    |
| B4 b | 28,0    | 27,0    | 27,5    | 27,0    | 28,0    | 27,5    | 27,0   | 23,0    |
| B5   | 27,0    | 27,0    | 27,0    | 26,0    | 26,0    | 26,0    | 26,0   | 27,0    |
| T1   | 26,5    | 25,0    | 26,0    | 26,0    | 25,5    | 26,0    | 25,0   | 24,5    |
| T2   | 26,0    | 25,0    | 23,0    | 26,0    | 25,0    | 25,5    | 25,0   | 24,0    |
| T3   | 26,0    | 25,0    | 20,0    | 26,0    | 19,0    | 20,0    | 17,5   | 21,0    |
|      |         |         |         |         |         |         |        |         |
|      | 65%     | 65%     | 48%     | 72%     | 56%     | 58%     | 35%    | 45%     |
|      | 25°     | 24°     | 23°     | 25°     | 19°     | 21°     | 24°    | 22°     |